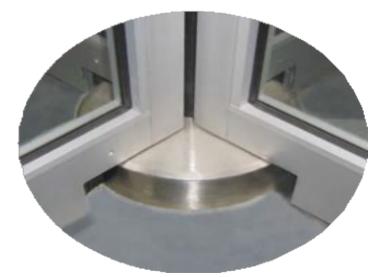

### Features

- 4–Wing design
- Standard diameters 6' 6", 7.0'
- · Canopy heights standard 3" profile
- · Standard finishes clear or bronze anodized
- · Standard anodized aluminum push bars one per wing
- · Long lasting stainless steel surface mounted lower collapsing unit (see photo below)
- Upper concealed collapsing mechanism
- $\cdot$  Book fold wing position factory set for emergency egress
- · Curved laminate glass wall enclosure
- · Locks standard deadbolt
- · Slim line door and enclosure sections
- Overhead speed control
- $\cdot$  Easily removed door wings to provide fast and efficient service
- · Conforms to all North American Building Codes
- One year warranty