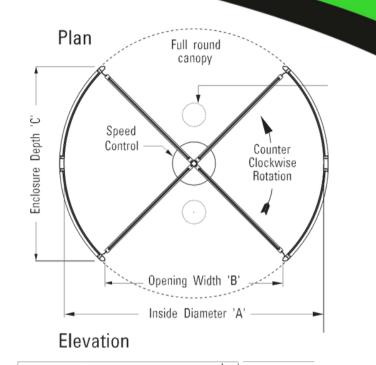

#### Standard 4 Wing Door Dimensions

| DOOR DIAMETER - A | OPENING WIDTH - B | ENCLOSURE DEPTH - C |
|-------------------|-------------------|---------------------|
| *6'-6" (1981)     | 4'- 5 1/4" (1353) | 4'-10 5/8" (1489)   |
| *7'- 0" (2134)    | 4'- 9 1/2" (1461) | 5'-27/8" (1597)     |

Denotes standard size doors in 7'-0" (2134) height. All other heights are custom fabricated and finished to suit specific job requirements. Consult factory for availability.

- Installation of wall and wing glass and glazing
- Floor level
- Electrical (for lighting)