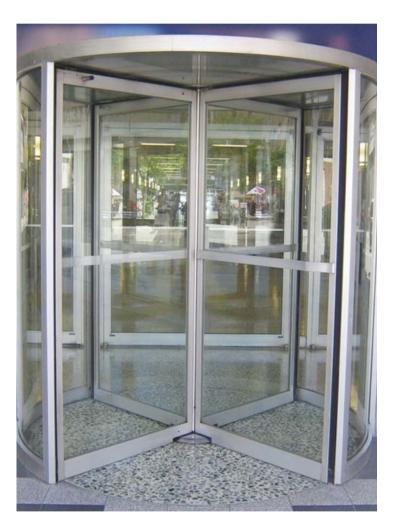

# CJ Rush Classic Revolving Door

The Classic Revolving Door (referred to internally as 500 Series) is an innovative manual revolving door designed for use in a wide variety of applications. It is environmentally friendly, helping to improve energy efficiency in buildings and interior comfort while reducing infiltration of dust and dirt into the building entrance.

For use in applications such as office buildings, restaurants, and banks, our surface mount revolving door is designed with the long-lasting quality the industry has come to know of Rush products. The over-head mechanical speed control will provide many years of trouble-free service.

### Features

- 4–Wing design
- Standard diameters 6' 6", 7.0'
- · Canopy heights standard 3" profile
- · Standard finishes clear or bronze anodized
- · Standard anodized aluminum push bars one per wing
- · Long lasting stainless steel surface mounted lower collapsing unit (see photo below)
- Upper concealed collapsing mechanism
- $\cdot$  Book fold wing position factory set for emergency egress
- · Curved laminate glass wall enclosure
- · Locks standard deadbolt
- · Slim line door and enclosure sections
- Overhead speed control
- $\cdot$  Easily removed door wings to provide fast and efficient service
- · Conforms to all North American Building Codes
- One year warranty