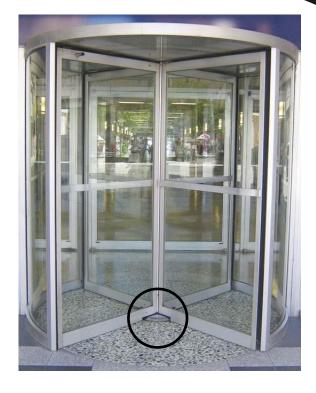

# **500 Series Revolving Door**

The 500 Series revolving door is an innovative manual revolving door designed for use in a wide variety of applications. It is environmentally friendly, helping to improve energy efficiency in buildings and interior comfort while reducing infiltration of dust and dirt into the building entrance.

For use in applications such as office buildings, restaurants, and banks, our surface mount revolving door is designed with the long-lasting quality the industry has come to know of Rush products. The over-head mechanical speed control will provide many years of trouble-free service

#### **Features**

- 4-Wing design
- Standard diameters 6' 6", 7.0'
- Canopy heights standard 3" profile
- Standard finishes clear or bronze anodized
- Standard anodized aluminum push bars one per wing
- Long lasting stainless steel surface mounted lower collapsing unit (see photo bottom right)
- Upper concealed collapsing mechanism
- Book fold wing position factory set for emergency egress
- Curved laminate glass wall enclosure
- Locks standard deadbolt
- Slim line door and enclosure sections
- Overhead speed control
- Easily removed door wings to provide fast and efficient service
- Conforms to all North American Building Codes
- One year warranty