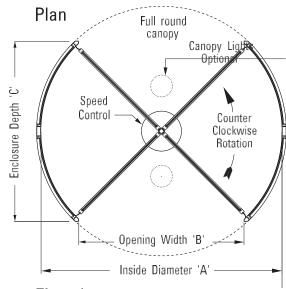

### Four-Wing

## Standard 4 Wing Door Dimensions

| DOOR DIAMETER - A | OPENING WIDTH - B | ENCLOSURE DEPTH - C |
|-------------------|-------------------|---------------------|
| *6'-6" (1981)     | 4'- 5 1/4" (1353) | 4'-105/8" (1489)    |
| *7'-0" (2134)     | 4'- 9 1/2" (1461) | 5'- 2 7/8" (1597)   |

<sup>\*</sup> Denotes standard size doors in 7'-0" (2134) height. All other heights are custom fabricated and finished to suit specific job requirements. Consult factory for availability.