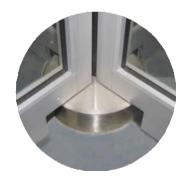

#### **Features**

- 4-Wing design
- Standard diameters 6' 6", 7.0'
- Canopy heights standard 3" profile
- Standard finishes clear or bronze anodized
- Standard anodized aluminum push bars one per wing
- Long lasting stainless steel surface mounted lower collapsing unit (see photo bottom right)
- Upper concealed collapsing mechanism
- Book fold wing position factory set for emergency egress
- Curved laminate glass wall enclosure
- Locks standard deadbolt
- Slim line door and enclosure sections
- Overhead speed control
- Easily removed door wings to provide fast and efficient service
- Conforms to all North American Building Codes
- One year warranty

CJ Rush 500 Series Revolving

Close-Up of Collapsing
Mechanism