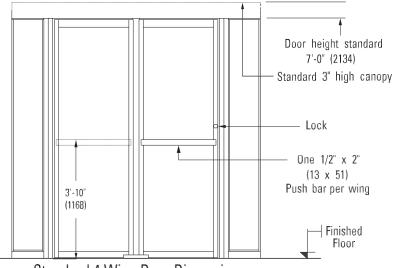

### Elevation

## Standard 4 Wing Door Dimensions

| DOOR DIAMETER - A | OPENING WIDTH - B | ENCLOSURE DEPTH - C |
|-------------------|-------------------|---------------------|
| *6'-6" (1981)     | 4'- 5 1/4" (1353) | 4'-105/8" (1489)    |
| *7'-0" (2134)     | 4'- 9 1/2" (1461) | 5'- 2 7/8" (1597)   |

<sup>\*</sup> Denotes standard size doors in 7'-0" (2134) height. All other heights are custom fabricated and finished to suit specific job requirements. Consult factory for availability.